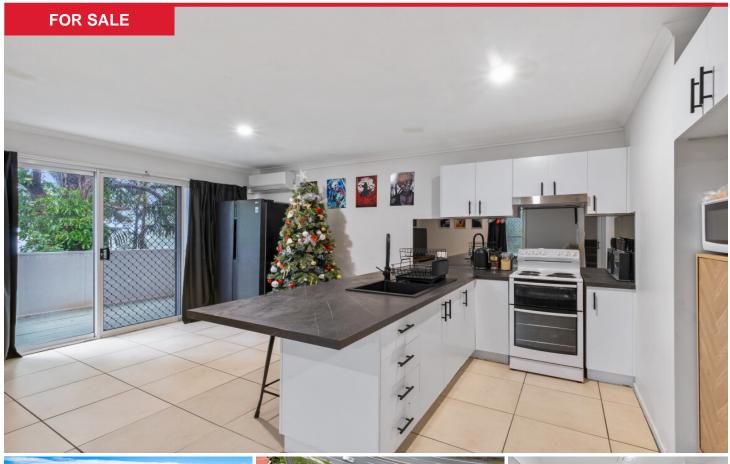

The downstairs portion of the unit has internal access to the recently renovated garage and a freshly renovated kitchen with 40mm benchtops and mirrored glass splash back. This large open plan living space

Price: \$475,000

View: remax.com.au/property-details/21269958

**Scott Walters M** 0447 474 982

**RE/MAX Property Sales, Nambour** 

also exits out to the first of two rear decks with quiet bushland aspect, while also enjoying year-round comfort with a split-system air-conditioner.